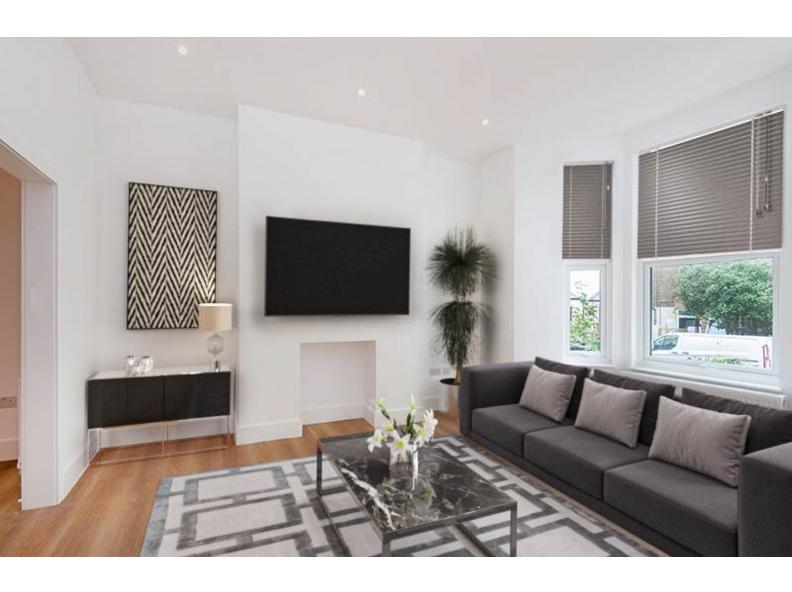

## Portnall Road, London, W9

Benefiting from a private entrance is this brand newly refurbished three bedroom, two bathroom garden apartment. Offering 1120 Sq ft (104 Sq M) of internal space, this property is one of only two flats in the building and is arranged over the raised ground and first floor.

Key features include a modern fully fitted kitchen, a stunning reception room, two contemporary bathrooms and a share of freehold.

Portnall Road is ideally located just 0.6 miles from the vibrant Salusbury Road where you'll find local amenities such as Marks & Spencer's and transport links including Queens Park station (Overground & Bakerloo Lines).

#### **Features**

- Garden Flat
- 3 Bedrooms
- 2 Bathrooms
- Brand Newly Refubished
- 1120 Sq Ft (104 Sq M) Of Internal Space
- One Of Only Two Flats Located In Building
- Private Entrance
- Modern Fully Fitted Kitchen
- Stunning Reception Room
- Share Of Freehold