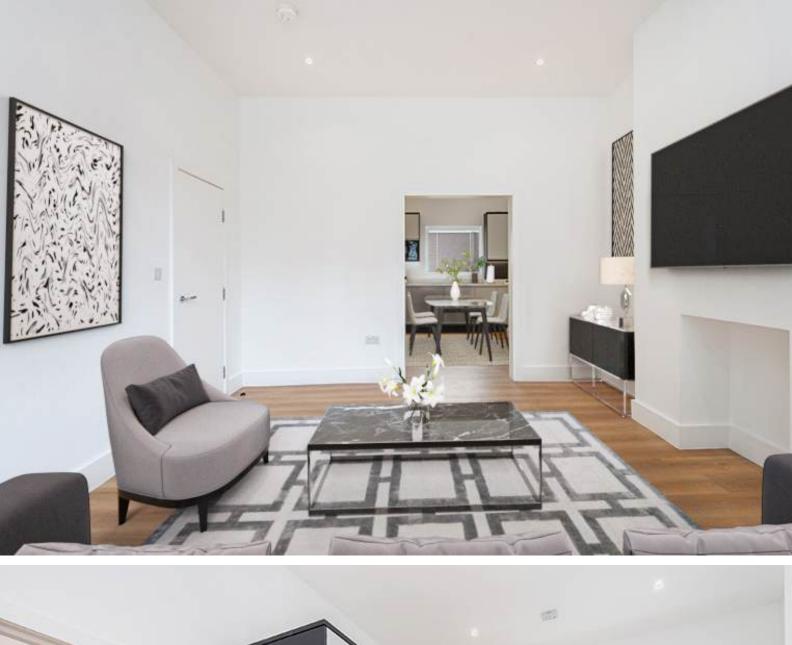

## Portnall Road, London, W9

Benefiting from a private entrance is this brand newly refurbished three bedroom, two bathroom garden apartment. Offering 1120 Sq ft (104 Sq M) of internal space, this property is one of only two flats in the building and is arranged over the raised ground and first floor.

Key features include a modern fully fitted kitchen, a stunning reception room, two contemporary bathrooms and a share of freehold.

Portnall Road is ideally located just 0.6 miles from the vibrant Salusbury Road where you'll find local amenities such as Marks & Spencer's and transport links including Queens Park station (Overground & Bakerloo Lines).

#### **Features**

- Garden Flat
- 3 Bedrooms
- 2 Bathrooms
- Brand Newly Refubished
- 1120 Sq Ft (104 Sq M) Of Internal Space
- One Of Only Two Flats Located In Building
- Private Entrance
- Modern Fully Fitted Kitchen
- Stunning Reception Room
- Share Of Freehold