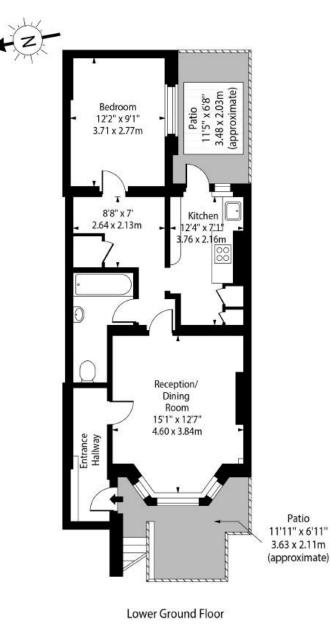

## Portnall Road, W9

Approx Gross Internal Area 572 Sq Ft - 53.14 Sq M

#### For Illustration Purposes Only - Not To Scale Floor Plan by www.nogaphotostudio.com Ref: No.50970

This floor plan should be used as a general outline for guidance only. Any intending purchaser or lessee should satisfy themselves by inspection, searches, enquiries and full survey as to the correctness of each statement. Any areas, measurements or distances quoted are approximate and should not be used to value a property or be the basis of any sale or let.