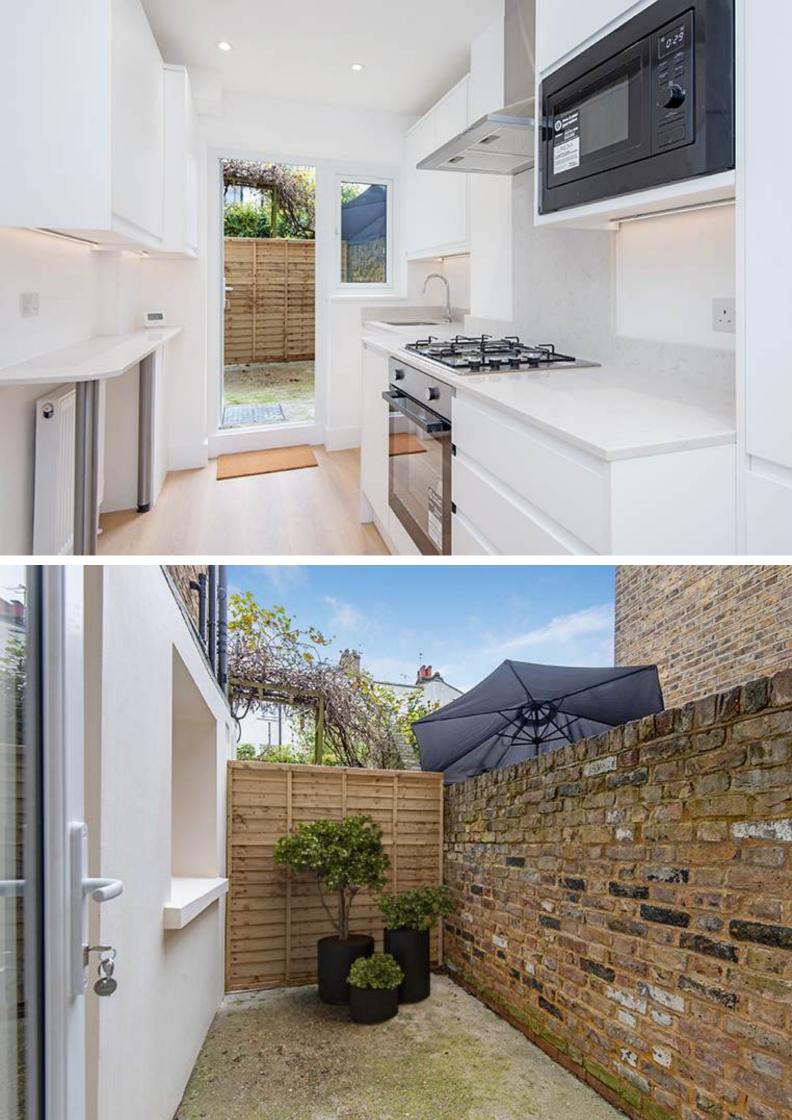

Key features include a modern fully fitted kitchen which offers direct access to the private courtyard area, a spacious reception room and bedroom with ample storage space.

Portnall Road is ideally located just 0.6 miles from the vibrant Salusbury Road where you'll find local amenities such as Marks & Spencer's and transport links including Queens Park station (Overground & Bakerloo Lines).

\*Please note that some of the furniture displayed in these images have been virtually staged.