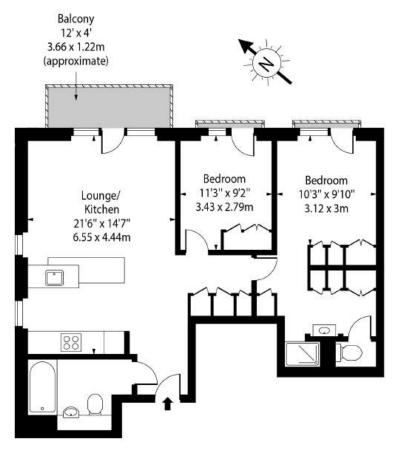

## Approx Gross Internal Area 794 Sq Ft - 73.76 Sq M

For Illustration Purposes Only - Not To Scale Floor Plan by www.nogaphotostudio.com Ref: No.51360

This floor plan should be used as a general outline for guidance only. Any intending purchaser or lessee should satisfy themselves by inspection, searches, enquiries and full survey as to the correctness of each statement. Any areas, measurements or distances quoted are approximate and should not be used to value a property or be the basis of any sale or let.