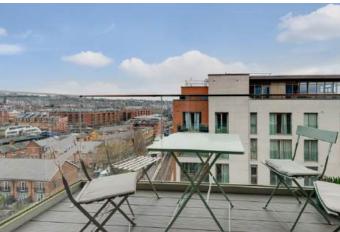

# Lessing Building, Heritage Lane, West Hampstead, NW6

Located on the ninth floor of a prestigious development is this stunning two double bedroom, two bathroom bathroom apartment with balcony.

This 794 Sq Ft (73 Sq M) luxurious apartment offers a generous open plan kitchen reception room, a balcony that is perfect for a morning coffee or to watch the sunset as well as two contemporary bathrooms and ample storage throughout.

#### **Features**

- Ninth Floor With Panoramic Views
- Stylish Two Bedroom Apartment
- Balcony
- Generous Open Plan Kitchen/Reception
- Perfect Location
- Prestigious Modern Development
- Two Bathrooms
- Residents Only Gym & Spa
- Conceirge Service