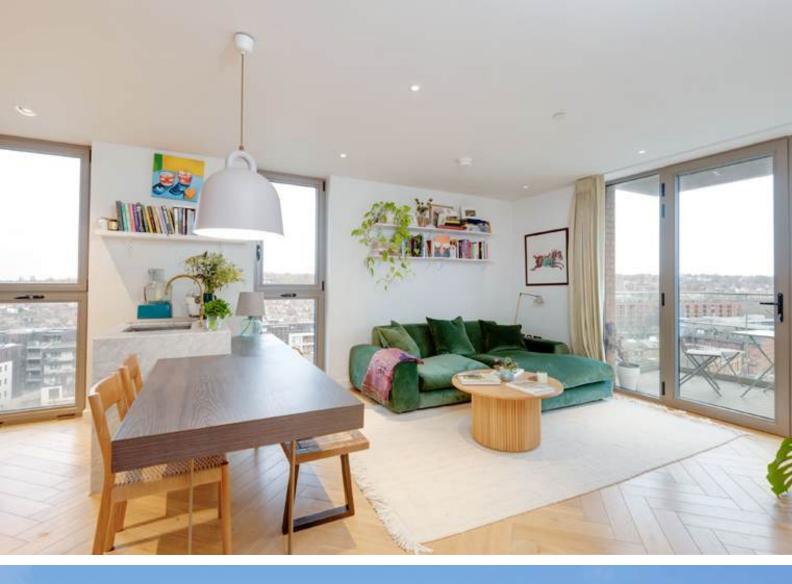

# Lessing Building, Heritage Lane, West Hampstead, NW6

Located on the ninth floor of a prestigious development is this stunning two double bedroom, two bathroom bathroom apartment with balcony.

This 794 Sq Ft (73 Sq M) luxurious apartment offers a generous open plan kitchen reception room, a balcony that is perfect for a morning coffee or to watch the sunset as well as two contemporary bathrooms and ample storage throughout.

#### **Features**

- Ninth Floor With Panoramic Views
- Stylish Two Bedroom Apartment
- Balcony
- Generous Open Plan Kitchen/Reception
- Perfect Location
- Prestigious Modern Development
- Two Bathrooms
- Residents Only Gym & Spa
- Conceirge Service