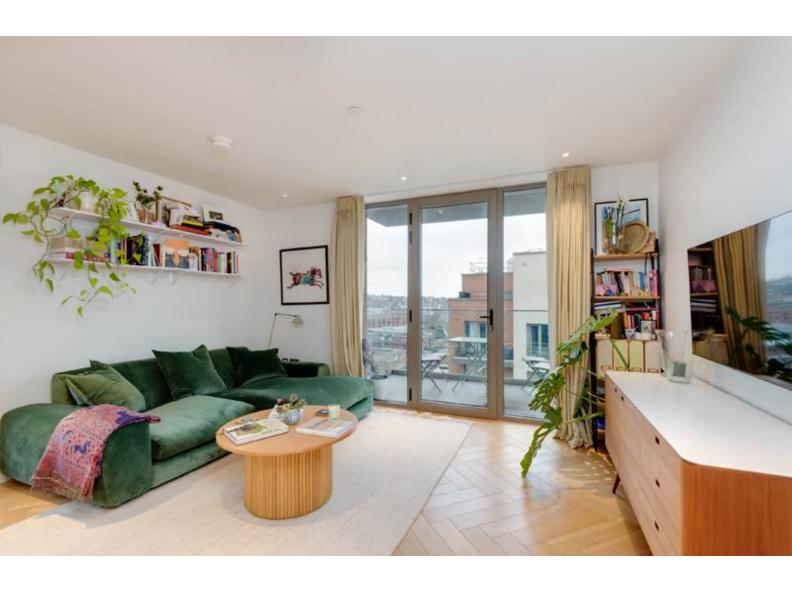

# Lessing Building, Heritage Lane, West Hampstead, NW6

Located on the ninth floor of a prestigious development is this stunning two double bedroom, two bathroom bathroom apartment with balcony.

This 794 Sq Ft (73 Sq M) luxurious apartment offers a generous open plan kitchen reception room, a balcony that is perfect for a morning coffee or to watch the sunset as well as two contemporary bathrooms and ample storage throughout.

#### **Features**

- Ninth Floor With Panoramic Views
- Stylish Two Bedroom Apartment
- Balcony
- Generous Open Plan Kitchen/Reception
- Perfect Location
- Prestigious Modern Development
- Two Bathrooms
- Residents Only Gym & Spa
- Conceirge Service