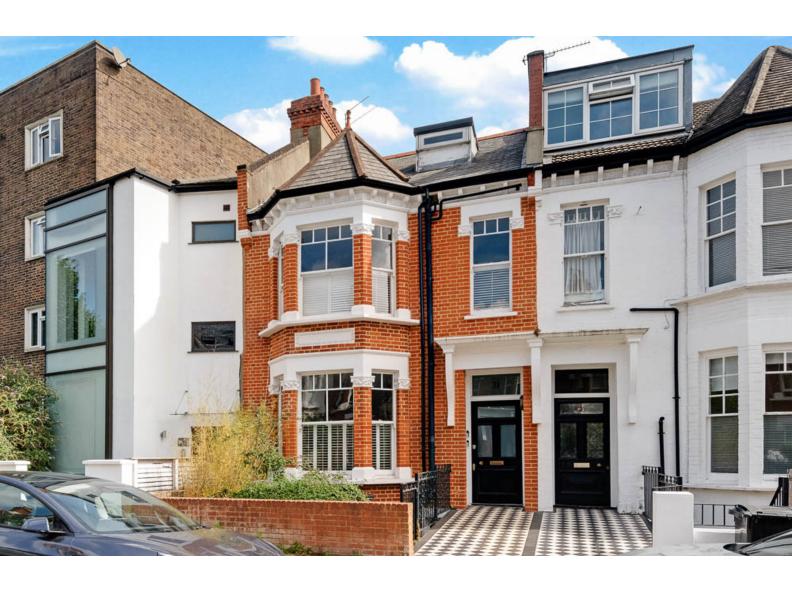

## Holmdale Road, West Hampstead, NW6

£1,325,000

## Holmdale Road, West Hampstead, NW6

Situated in the heart of West Hampstead is this character filled four bedroom, two bathroom duplex garden apartment offering 1280 Sq Ft (118 Sq M) of internal space including an impressive reception room which features high ceilings, a stunning fireplace and large sash bay windows.

This ideal family flat is one of only two apartments in the building and is arranged over two floors with three bedrooms with ample storage and a utility room found on the lower level with a further bedroom/office, kitchen and reception room arranged over the upper level. Key features include an extensive 50ft tranquil private garden that is perfect for entertaining and a share of freehold.