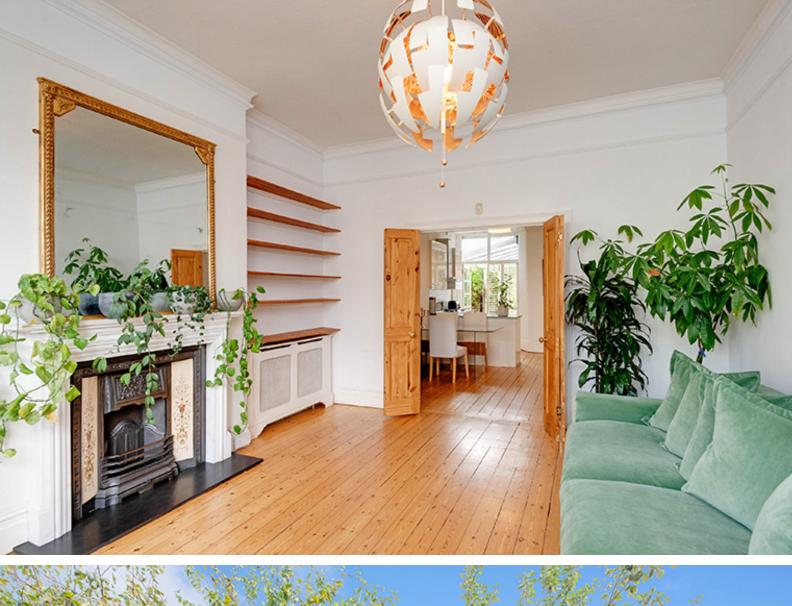

## Holmdale Road, West Hampstead, NW6

Situated in the heart of West Hampstead is this character filled four bedroom, two bathroom duplex garden apartment offering 1280 Sq Ft (118 Sq M) of internal space including an impressive reception room which features high ceilings, a stunning fireplace and large sash bay windows.