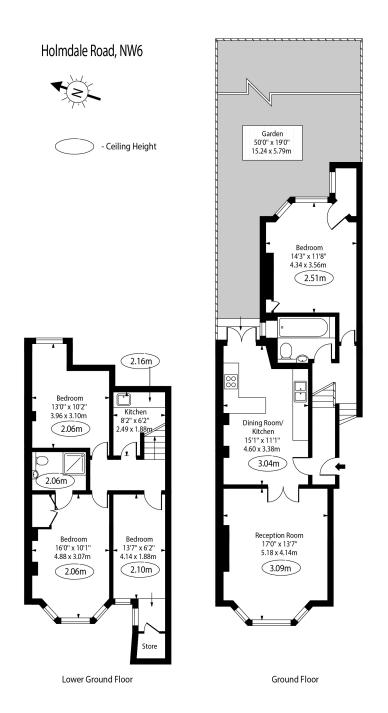

## Holmdale Road, West Hampstead, NW6

Approx Gross Internal Area 1280 Sq Ft - 118.91 Sq M

For Illustration Purposes Only - Not To Scale Floor Plan by www.nogaphotostudio.com Ref: No.50534

This floor plan should be used as a general outline for guidance only. Any intending purchaser or lessee should satisfy themselves by inspection, searches, enquiries and full survey as to the correctness of each statement. Any areas, measurements or distances quoted are approximate and should not be used to value a property or be the basis of any sale or let.