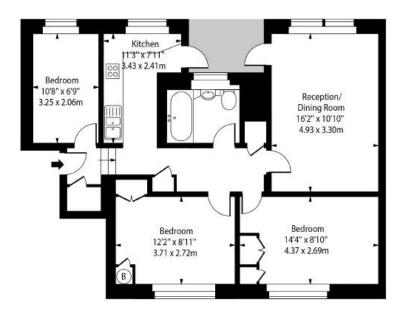

## Blomfield Villas, W2

Lower Ground Floor

## Approx Gross Internal Area 762 Sq Ft - 70.79 Sq M

For Illustration Purposes Only - Not To Scale Floor Plan by www.nogaphotostudio.com Ref: No.43901

This floor plan should be used as a general outline for guidance only. Any intending purchaser or lessee should satisfy themselves by inspection, searches, enquiries and full survey as to the correctness of each statement. Any areas, measurements or distances quoted are approximate and should not be used to value a property or be the basis of any sale or let.