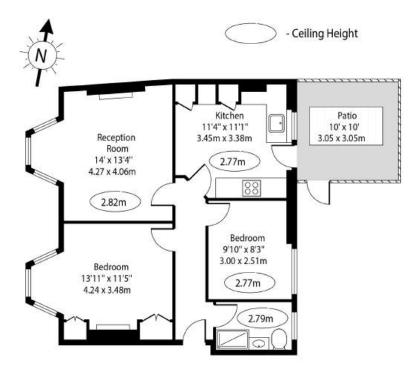

#### Holmdale Mansions, Holmdale Road, NW6

Ground Floor

#### Approx Gross Internal Area 600 Sq Ft - 55.74 Sq M

For Illustration Purposes Only - Not To Scale Floor Plan by www.nogaphotostudio.com Ref: No.48664

This floor plan should be used as a general outline for guidance only. Any intending purchaser or lessee should satisfy themselves by inspection, searches, enquiries and full survey as to the correctness of each statement. Any areas, measurements or distances quoted are approximate and should not be used to value a property or be the basis of any sale or let.