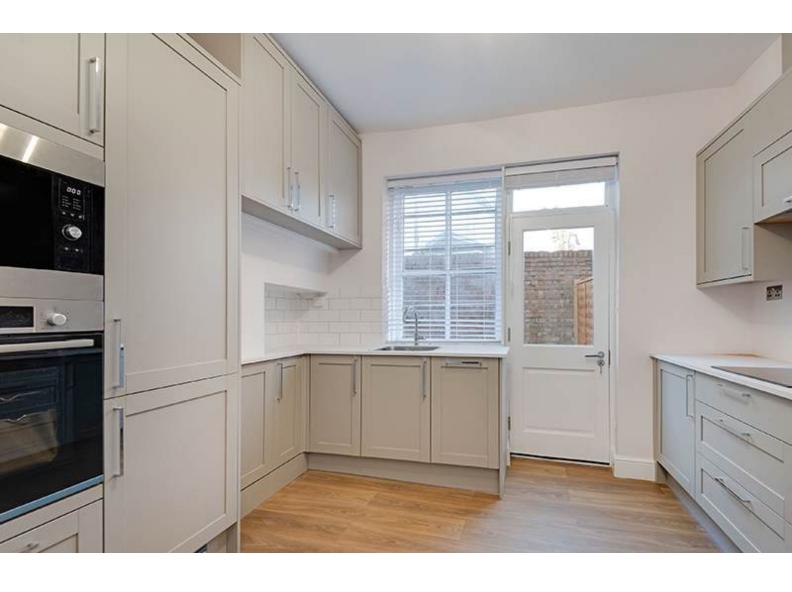

## Holmdale Mansions, Holmdale Road, West Hampstead, NW6

A recently refurbished two bedroom apartment with a private courtyard area situated in the heart of West Hampstead.

This ground floor flat has been modernised to the highest of standards and includes a contemporary fully fitted kitchen, a stylish bathroom, spacious reception room and a generous principal bedroom with ample built in storage.

#### **Features**

- · Recently Refurbished
- Two Bedroom
- Stylish Bathroom
- Contemporary Fully Fitted Kitchen
- Located In The Heart Of West Hampstead
- Unfurnished
- Spacious Reception Room
- Generous Principal Bedroom
- Private Courtyard Area
- Available Late January 2025