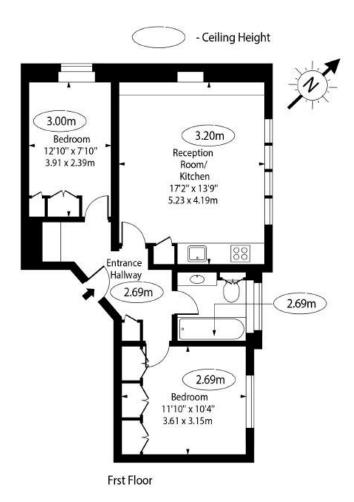

### Lindfield Gardens, NW3

Approx Gross Internal Area 600 Sq Ft - 55.74 Sq M

For Illustration Purposes Only - Not To Scale Floor Plan by www.nogaphotostudio.com Ref: No.46225

This floor plan should be used as a general outline for guidance only. Any intending purchaser or lessee should satisfy themselves by inspection, searches, enquiries and full survey as to the correctness of each statement. Any areas, measurements or distances quoted are approximate and should not be used to value a property or be the basis of any sale or let.