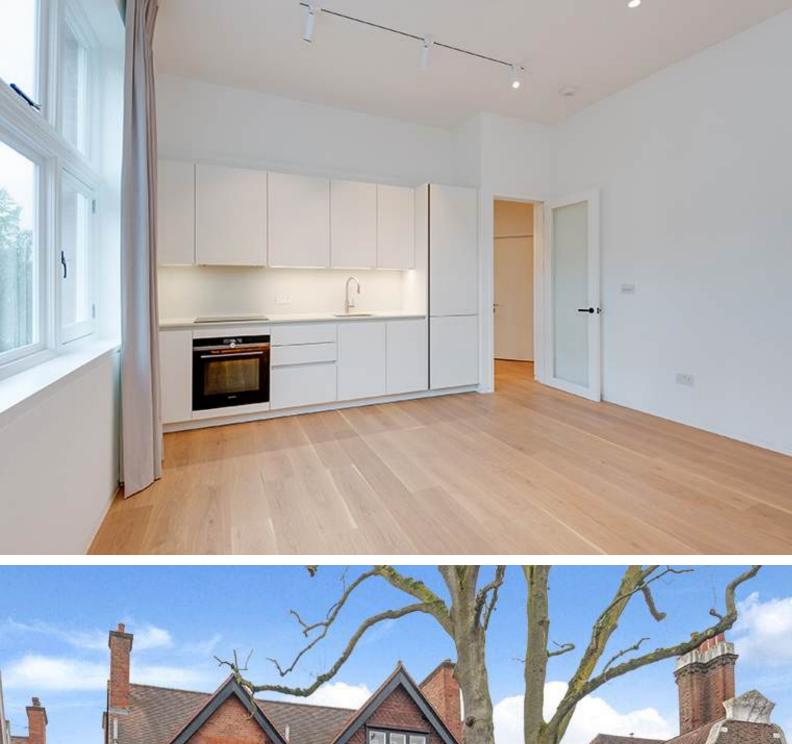

# Lindfield Gardens, Hampstead, NW3

A prestigious two bedroom apartment situated on the first of a gorgeous period building benefiting from an impressive open plan kitchen/reception room and contemporary bathroom. Key features include high ceiling, wood flooring and luxury appliances,

#### **Features**

- Two Bedroom
- · Offered Unfurnished
- First Floor Flat
- Within Gorgeous Period Building
- Contemporary Bathroom
- Impressive Open Plan Kitchen/Reception
- Available From Mid-January 2025