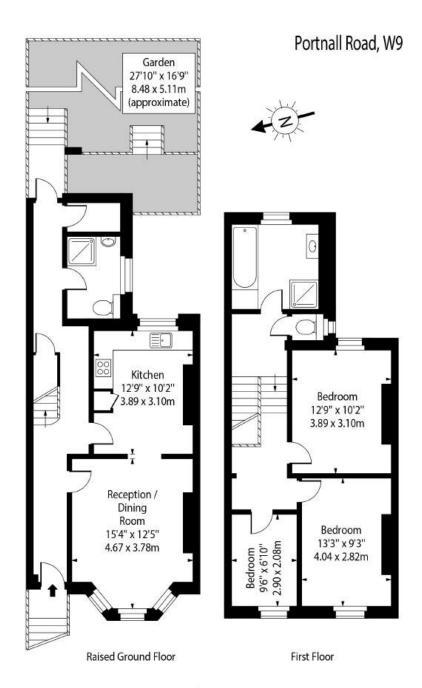

### Approx Gross Internal Area 1121 Sq Ft - 104.14 Sq M

For Illustration Purposes Only - Not To Scale Floor Plan by www.nogaphotostudio.com Ref: No.50971

This floor plan should be used as a general outline for guidance only. Any intending purchaser or lessee should satisfy themselves by inspection, searches, enquiries and full survey as to the correctness of each statement. Any areas, measurements or distances quoted are approximate and should not be used to value a property or be the basis of any sale or let.