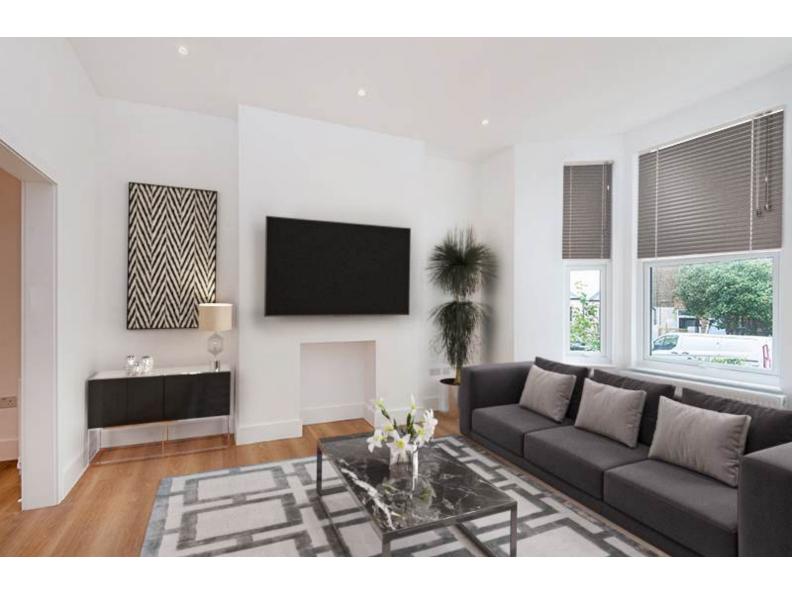

## Portnall Road, London, W9

Benefiting from a private entrance is this brand newly refurbished three bedroom, two bathroom garden apartment. Offering 1120 Sq ft (104 Sq M) of internal space, this property is one of only two flats in the building and is arranged over the raised ground and first floor.

Key features include a modern fully fitted kitchen, a stunning reception room, two contemporary bathrooms and a share of freehold.

Portnall Road is ideally located just 0.6 miles from the vibrant Salusbury Road where you'll find local amenities such as Marks & Spencers and transport links including Queens Park station (Overground & Bakerloo Lines).

#### **Features**

- Garden Flat
- 3 Bedrooms
- 2 Bathrooms
- Brand Newly Refubished
- 1120 Sq Ft (104 Sq M) Of Internal Space
- One Of Only Two Flats Located In Building
- Private Entrance
- Modern Fully Fitted Kitchen
- Stunning Reception Room
- Share Of Freehold