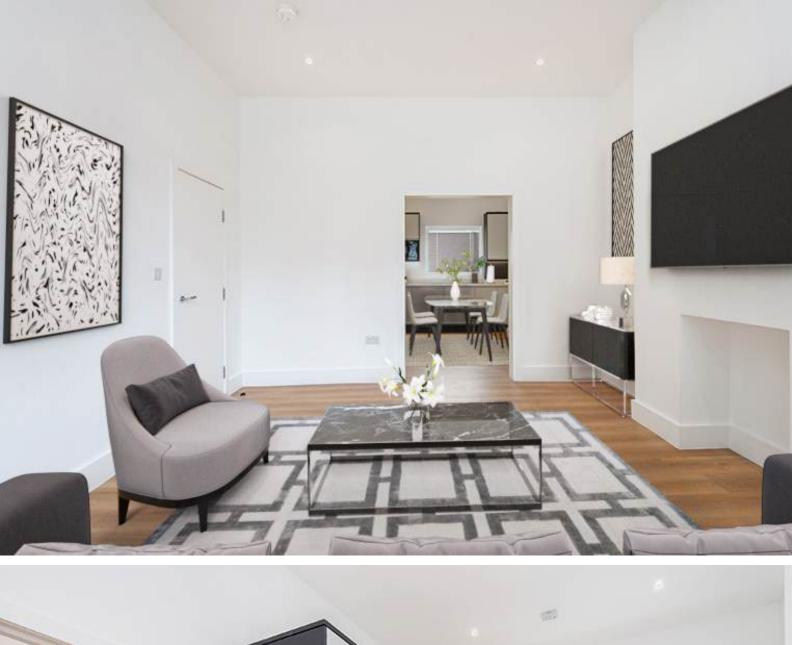

## Portnall Road, London, W9

Benefiting from a private entrance is this brand newly refurbished three bedroom, two bathroom garden apartment. Offering 1120 Sq ft (104 Sq M) of internal space, this property is one of only two flats in the building and is arranged over the raised ground and first floor.

Key features include a modern fully fitted kitchen, a stunning reception room, two contemporary bathrooms and a share of freehold.

Portnall Road is ideally located just 0.6 miles from the vibrant Salusbury Road where you'll find local amenities such as Marks & Spencers and transport links including Queens Park station (Overground & Bakerloo Lines).

#### **Features**

- Garden Flat
- 3 Bedrooms
- 2 Bathrooms
- Brand Newly Refubished
- 1120 Sq Ft (104 Sq M) Of Internal Space
- One Of Only Two Flats Located In Building
- Private Entrance
- Modern Fully Fitted Kitchen
- Stunning Reception Room
- Share Of Freehold