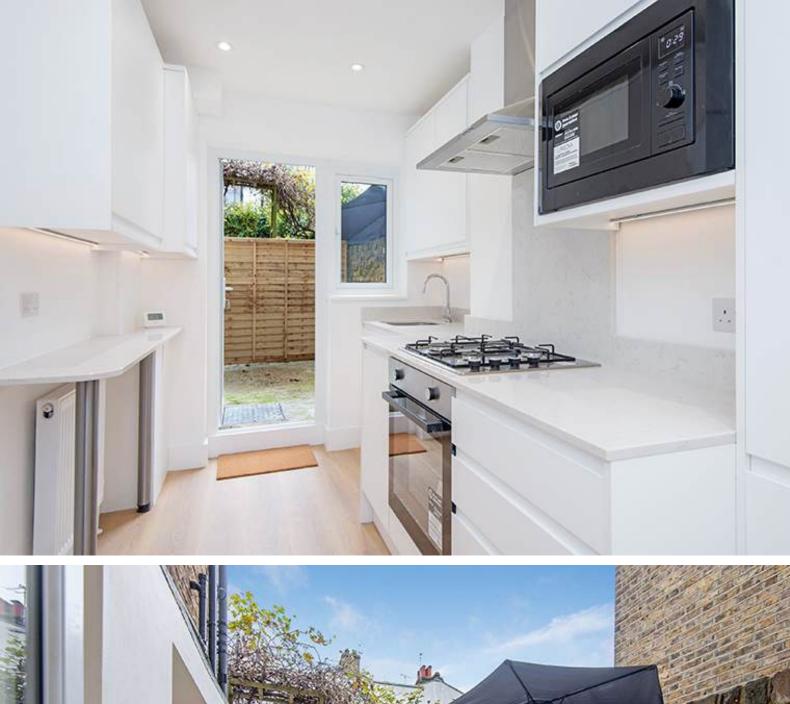

Key features include a modern fully fitted kitchen which offers direct access to the private courtyard area, a spacious reception room and bedroom with ample storage space.

Portnall Road is ideally located just 0.6 miles from the vibrant Salusbury Road where you'll find local amenities such as Marks & Spencer's and transport links including Queens Park station (Overground & Bakerloo Lines).

#### **Features**

- Private Entrance
- Garden Apartment
- Share Of Freehold
- Ideal First Time Purchase
- Perfect Balance Of Charm & Contemporary
- Spacious Reception Room
- Modern Fully Fitted Kitchen
- Ample Storage