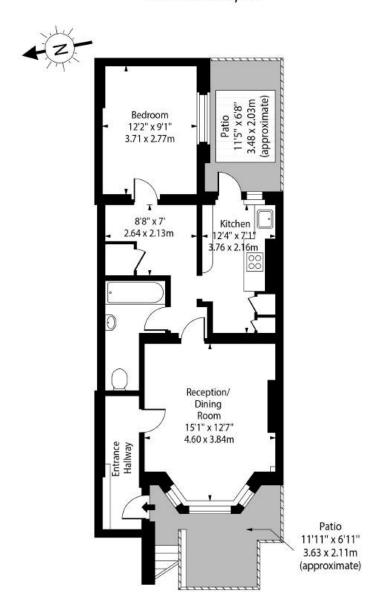

#### Portnall Road, W9

Lower Ground Floor

### Approx Gross Internal Area 572 Sq Ft - 53.14 Sq M

For Illustration Purposes Only - Not To Scale Floor Plan by www.nogaphotostudio.com Ref: No.50970

This floor plan should be used as a general outline for guidance only. Any intending purchaser or lessee should satisfy themselves by inspection, searches, enquiries and full survey as to the correctness of each statement. Any areas, measurements or distances quoted are approximate and should not be used to value a property or be the basis of any sale or let.