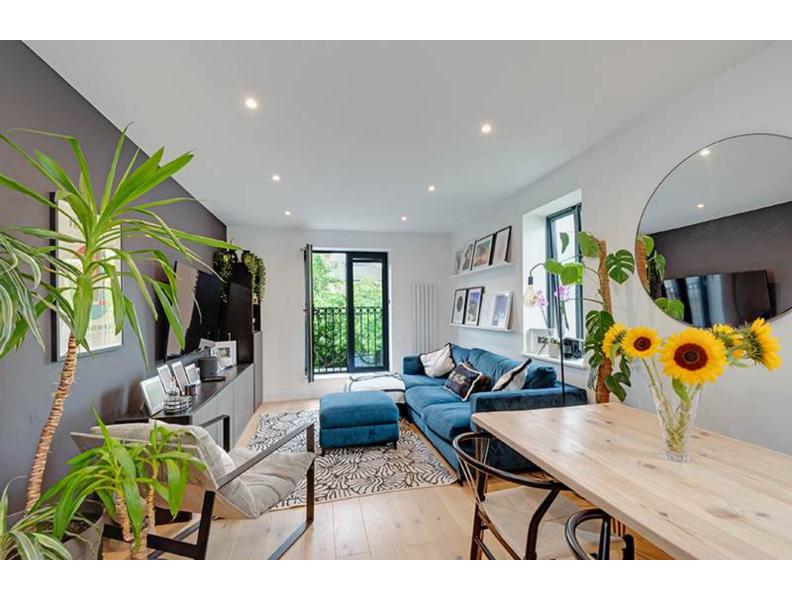

# Neeld Crescent, Hendon, NW4

Situated on the first floor of a modern building is this beautifully presented two bedroom apartment offering circa 680 Sq Ft (62 Sq M) of internal space including a generously proportioned 25ft kitchen/reception room. Key features include an allocated off street parking space, access to communal gardens and an external storage unit.

This fine apartment would make an ideal first time purchase and boasts a master bedroom with en-suite, a spacious second bedroom and a fully fitted kitchen with ample dining space.

Neeld Crescent is a quiet street and ideally situated just 0.3 miles from Hendon Central underground station (Northern Line), with local amenities, restaurants and further transport links also close by.

#### **Features**

- Two Bedrooms
- Two Bathrooms
- First Floor Apartment
- Modern Building
- Circa 680 Sq Ft (62 Sq M)
- Allocated Off Street Parking Space
- Communal Gardens
- External Storage Unit
- Ideal First Time Purchase
- 0.3 Miles From Hendon Central