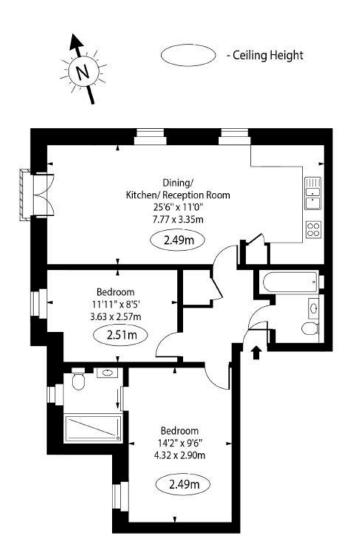

### Neeld Crescent, NW4

First Floor

# Approx Gross Internal Area 676 Sq Ft - 62.80 Sq M

#### For Illustration Purposes Only - Not To Scale Floor Plan by www.nogaphotostudio.com Ref: No.50488

This floor plan should be used as a general outline for guidance only. Any intending purchaser or lessee should satisfy themselves by inspection, searches, enquiries and full survey as to the correctness of each statement. Any areas, measurements or distances quoted are approximate and should not be used to value a property or be the basis of any sale or let.