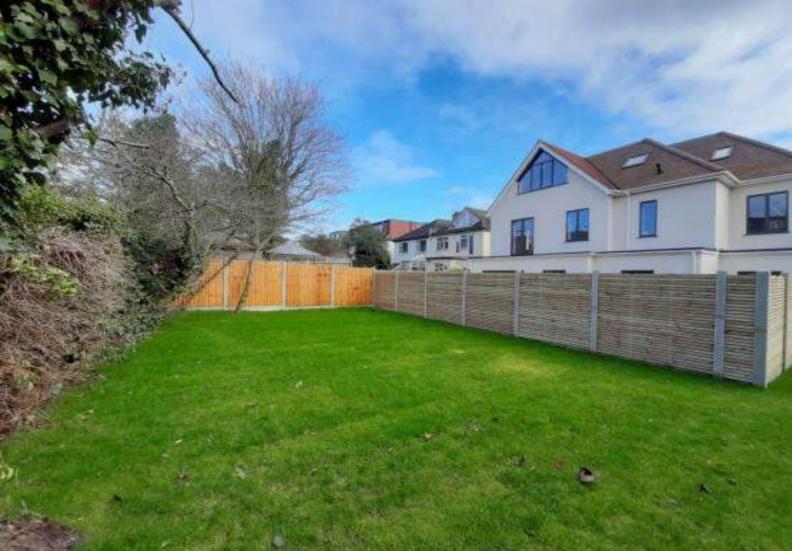

# Neeld Crescent, Hendon, NW4

Situated on the first floor of a modern building is this beautifully presented two bedroom apartment offering circa 680 Sq Ft (62 Sq M) of internal space including a generously proportioned 25ft kitchen/reception room. Key features include an allocated off street parking space, access to communal gardens and an external storage unit.

#### **Features**

- Two Bedrooms
- Two Bathrooms
- First Floor Apartment
- Modern Building
- Circa 680 Sq Ft (62 Sq M)
- Allocated Off Street Parking Space
- Communal Gardens
- External Storage Unit
- Ideal First Time Purchase
- 0.3 Miles From Hendon Central