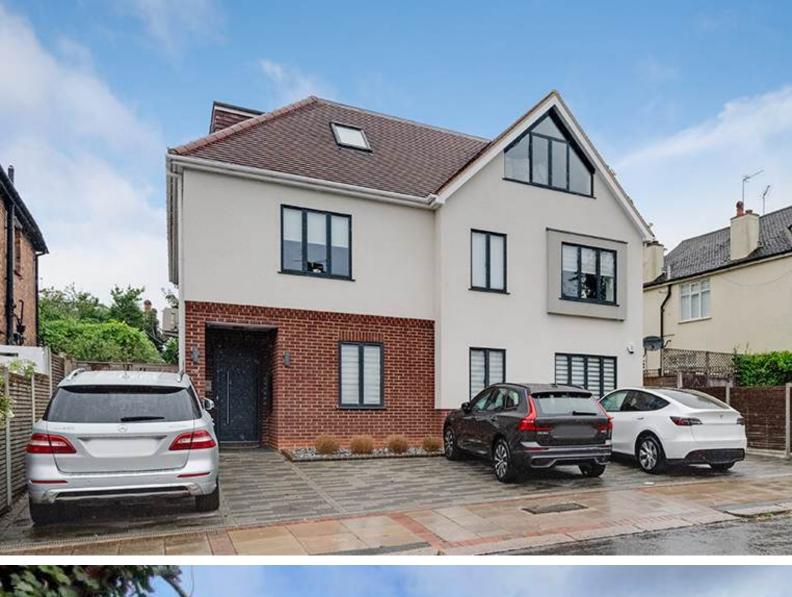

# Neeld Crescent, Hendon, NW4

Situated on the first floor of a modern building is this beautifully presented two bedroom apartment offering circa 680 Sq Ft (62 Sq M) of internal space including a generously proportioned 25ft kitchen/reception room. Key features include an allocated off street parking space, access to communal gardens and an external storage unit.

#### **Features**

- Two Bedrooms
- Two Bathrooms
- First Floor Apartment
- Modern Building
- Circa 680 Sq Ft (62 Sq M)
- Allocated Off Street Parking Space
- Communal Gardens
- External Storage Unit
- Ideal First Time Purchase
- 0.3 Miles From Hendon Central