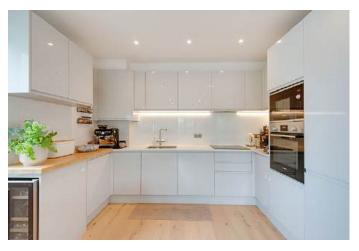

This fine apartment would make an ideal first time purchase and boasts a master bedroom with en-suite, a spacious second bedroom and a fully fitted kitchen with ample dining space.

Neeld Crescent is a quiet street and ideally situated just 0.3 miles from Hendon Central underground station (Northern Line), with local amenities, restaurants and further transport links also close by.

#### **Features**

- Two Bedrooms
- Two Bathrooms
- First Floor Apartment
- Modern Building
- Circa 680 Sq Ft (62 Sq M)
- Allocated Off Street Parking Space
- Communal Gardens
- External Storage Unit
- Ideal First Time Purchase
- 0.3 Miles From Hendon Central