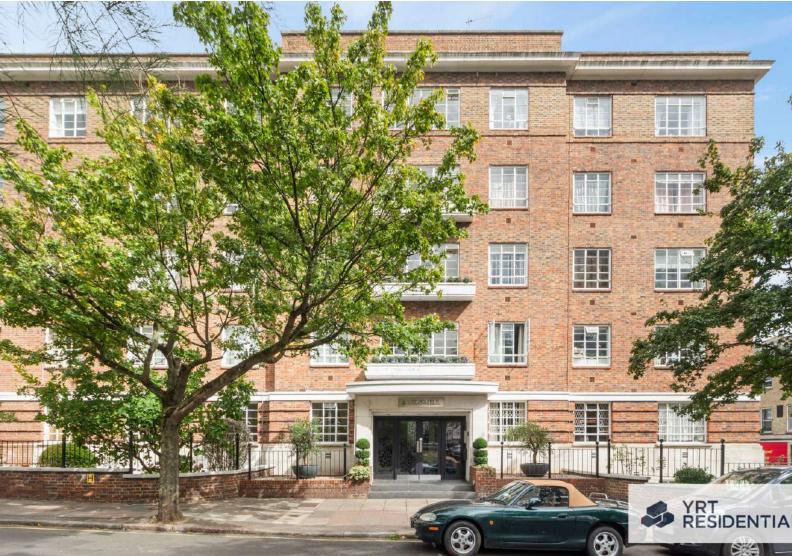

# Kingsmill, Kingsmill Terrace, St John's Wood, NW8

£695,000

## Kingsmill, Kingsmill Terrace, St John's Wood, NW8

Located in the very heart of St Johns Wood is this recently refurbished two double bedroom, two bathroom apartment benefiting from an allocated parking space.

Kingsmill is perfectly positioned just 0.1 miles from St Johns Wood Underground station (Jubilee Line) with shops, restaurants and local amenities on offer close by. Furthermore, Lords Cricket ground is situated just 0.3 miles from the property.