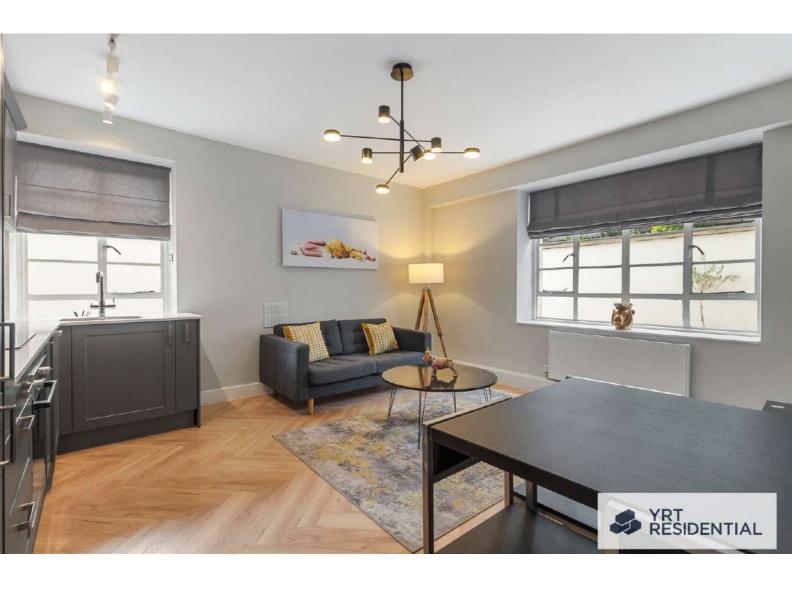

## Kingsmill, Kingsmill Terrace, St John's Wood, NW8

Located in the very heart of St Johns Wood is this recently refurbished two double bedroom, two bathroom apartment benefiting from an allocated parking space.

Converted from the old "porter room", this flat has been modernised to a high standard and benefits from a generous master bedroom with en-suite, spacious second bedroom and an impressive kitchen/reception with two contemporary bathrooms on offer.

### **Features**

- Located In The Very Heart Of St John's Wood
- Two Double Bedrooms
- Two Bathrooms
- Allocated Parking Space
- Converted From Old Porter Room
- Impressive Open Plan Kitchen/Reception
- Perfectly Located
- Recently Modernised