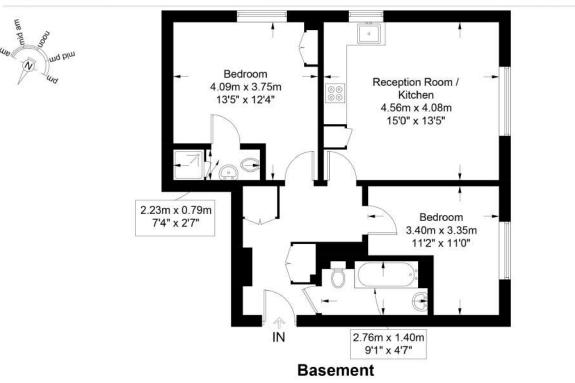

### Approximate Gross Internal Area = 624 sq ft / 58.0 sq m

PRIME PERSPECTIVES

This plan is for layout guidance only and is not drawn to scale unless stated. All dimensions, including windows, doors, and the Total Gross Internal Area (GIA), are approximate. For precise measurements, please consult a qualified architect or surveyor before making any decisions based on this plan.