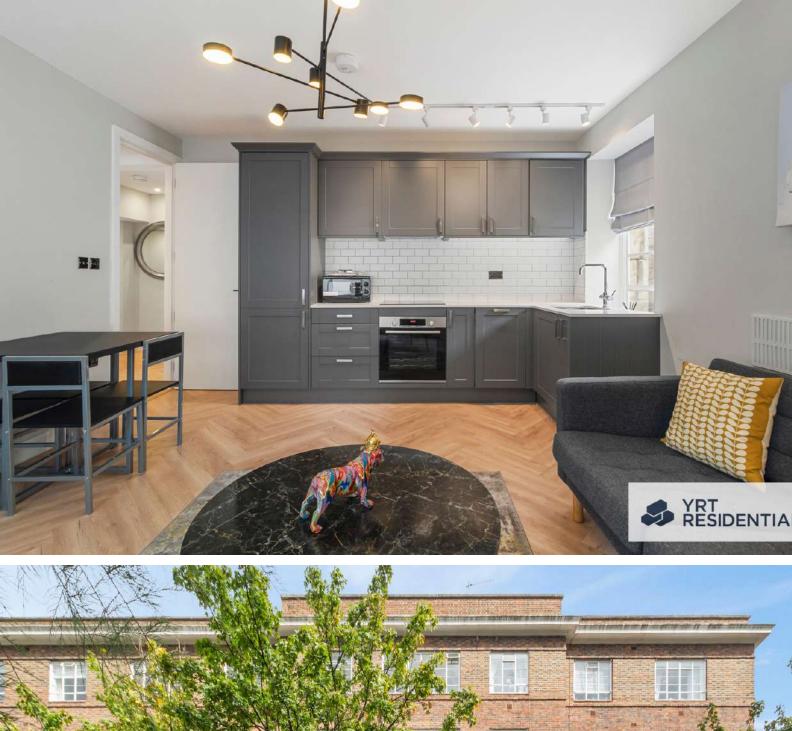

## Kingsmill, Kingsmill Terrace, St John's Wood, NW8

Located in the very heart of St Johns Wood is this recently refurbished two double bedroom, two bathroom apartment benefiting from an allocated parking space.

Converted from the old "porter room", this flat has been modernised to a high standard and benefits from a generous master bedroom with en-suite, spacious second bedroom and an impressive kitchen/reception with two contemporary bathrooms on offer.

Kingsmill is perfectly positioned just 0.1 miles from St Johns Wood Underground station (Jubilee Line) with shops, restaurants and local amenities on offer close by. Furthermore, Lords Cricket ground is situated just 0.3 miles from the property.

### **Features**

- Located In The Very Heart Of St John's Wood
- Two Double Bedrooms
- Two Bathrooms
- Allocated Parking Space
- Converted From Old Porter Room
- Impressive Open Plan Kitchen/Reception
- Perfectly Located
- Recently Modernised