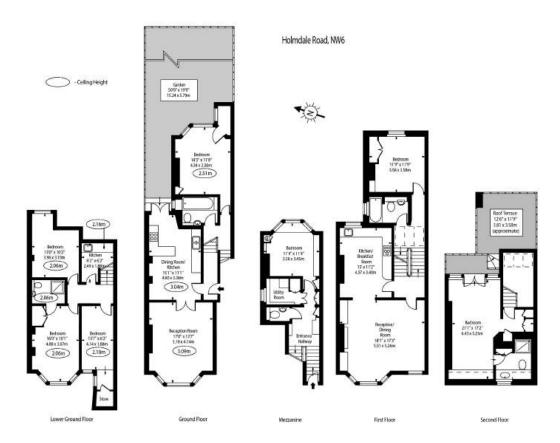

## Holmdale Road, West Hampstead, NW6

Approx Gross Internal Area 2740 Sq Ft - 254.55 Sq M Approx Floor Area Including Restricted Heights 2766 Sq Ft - 256.96 Sq M

For Illustration Purposes Only - Not To Scale Floor Plan by www.nogaphotostudio.com Ref. No. 50534

This floor plan are still be used as a general coulder for purches only. Any intending purchase or issues should substy amorties by inspection searches, engagins and full corvey as to the correctness of each statement. Any area, measurements