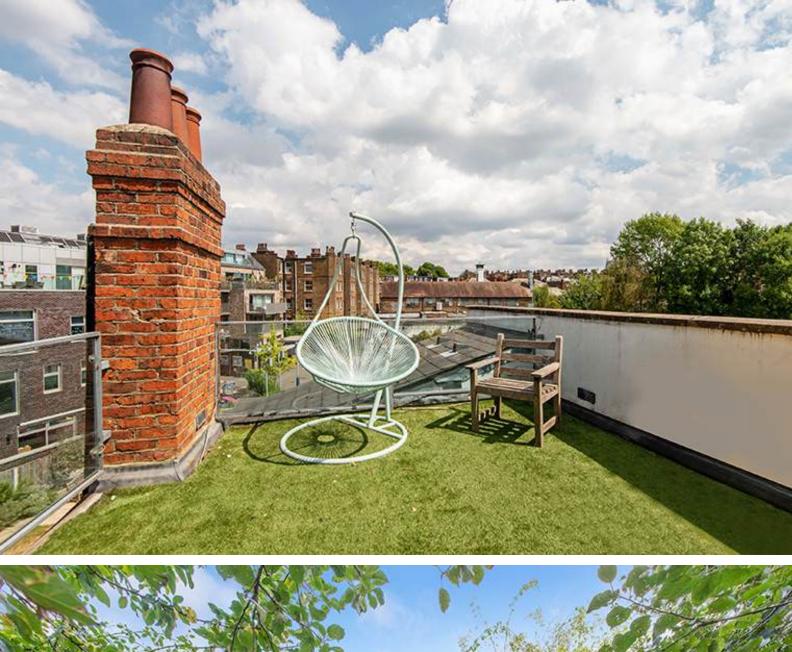

On offer is a combined 8 bedroom, 4 bathroom handsome house boasting a delightful roof terrace and an extensive oasis of a private rear garden that is ideal for children, outdoor dining or entertainment. Key features include high ceilings, large windows and wooden flooring throughout.

## **Features**

- Unique Opportunity
- Building Consisting Of Two Properties
- Over 2,700 Sq Ft (256 Sq M)
- Located In The Heart Of West Hampstead
- Roof Terrace
- Private Garden
- Elegant Property With Charm
- 8 Bedrooms
- 4 Bathrooms