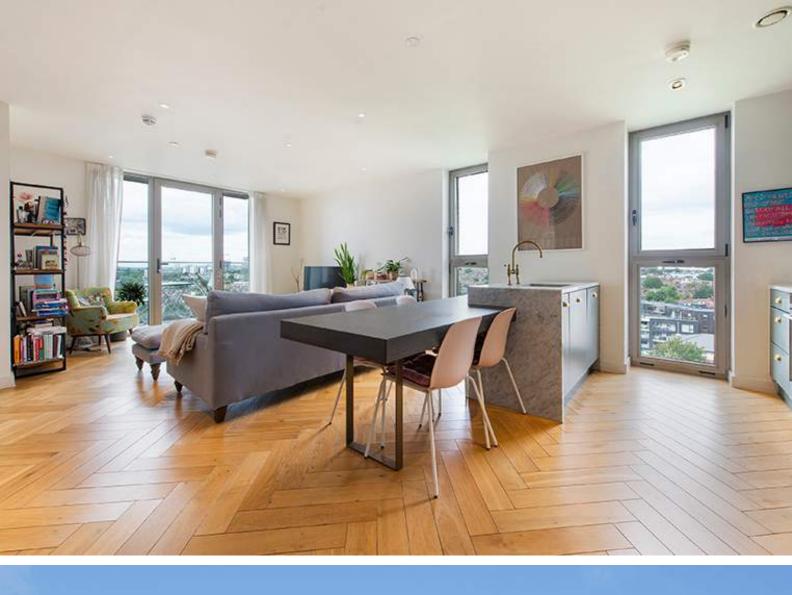

This 836 Sq Ft (77 Sq M) luxurious apartment offers a generous open plan kitchen reception room, a balcony that is perfect for a morning coffee or to watch the sunset as well as two contemporary bathrooms and ample storage throughout.

Additional benefits to residents living within this development include access to a residents only gym and spa area as well as communal gardens, and porterage.

Lessing Building forms part of the highly sought-after West Hampstead Square and is located just yards away from Marks & Spencer's and the local transport links as well as further local amenities that West End Lane has to offer.