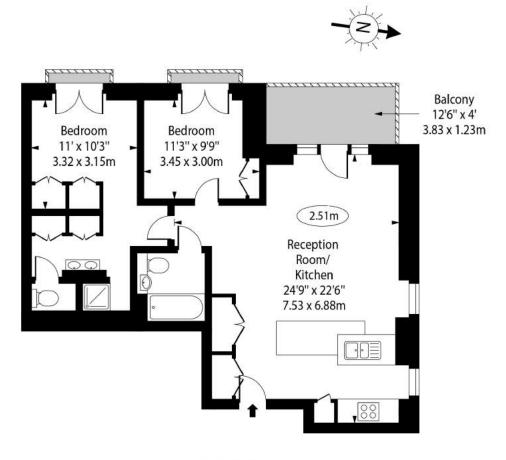

This 836 Sq Ft (77 Sq M) luxurious apartment offers a generous open plan kitchen reception room, a balcony that is perfect for a morning coffee or to watch the sunset as well as two contemporary bathrooms and ample storage throughout.

#### Approx Gross Internal Area 836 Sq Ft - 77.92 Sq M

For Illustration Purposes Only - Not To Scale Floor Plan by www.nogaphotostudio.com Ref: No.50497

This floor plan should be used as a general outline for guidance only. Any intending purchaser or lessee should satisfy themselves by inspection, searches, enquiries and full survey as to the correctness of each statement. Any areas, measurements or distances quoted are approximate and should not be used to value a property or be the basis of any sale or let.