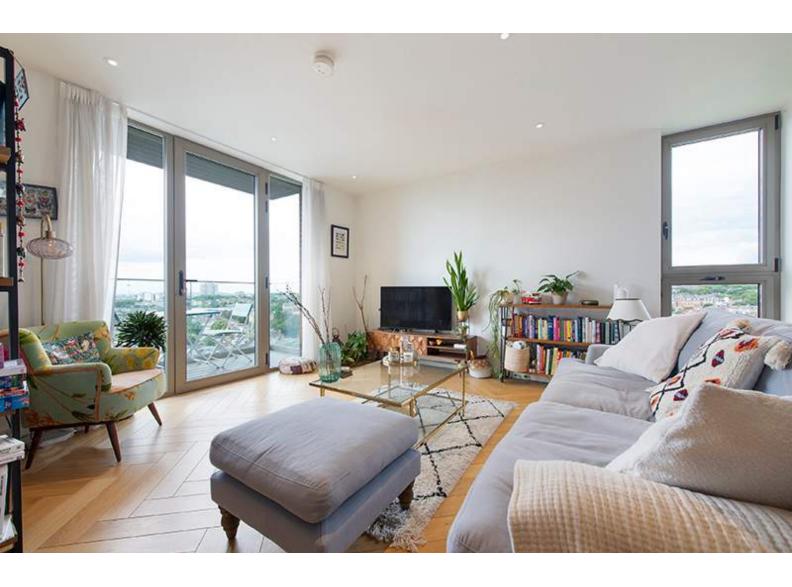

## Lessing Building, Heritage Lane, West Hampstead, NW6

Situated on the ninth floor of a prestigious modern development is this stylish two double bedroom, two bathroom apartment benefiting from a balcony with stunning panoramic views.

This 836 Sq Ft (77 Sq M) luxurious apartment offers a generous open plan kitchen reception room, a balcony that is perfect for a morning coffee or to watch the sunset as well as two contemporary bathrooms and ample storage throughout.

Additional benefits to residents living within this development include access to a residents only gym and spa area as well as communal gardens, and porterage.

Lessing Building forms part of the highly sought-after West Hampstead Square and is located just yards away from Marks & Spencer's and the local transport links as well as further local amenities that West End Lane has to offer.

#### **Features**

- Ninth Floor With Panoramic Views
- Two Double Bedrooms
- Ample Storage
- Prestigious Modern Development
- Two Bathrooms
- Access To Residents Only Gym & Spa
- Communal Gardens
- Balcony
- Perfectly Located
- 836 Sq Ft (77 Sq M) Of Internal Space